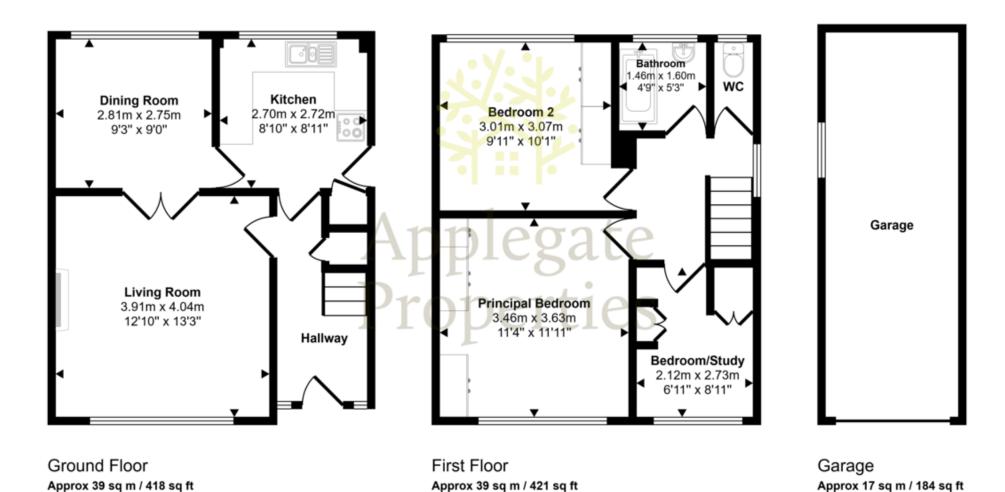

### Approx Gross Internal Area 95 sq m / 1023 sq ft

This floorplan is only for illustrative purposes and is not to scale. Measurements of rooms, doors, windows, and any items are approximate and no responsibility is taken for any error, omission or mis-statement. Icons of items such as bathroom suites are representations only and may not look like the real items. Made with Made Snappy 360.

#### Floor Plan

All plans are for illustrative purposes only and are not to scale. Due to variations and tolerances in metric and imperial measurements, the measurements contained in these particulars must not be relied upon. Those wishing to order carpets, curtains, furniture or other equipment must arrange to obtain their own measurements. Copyright: Drawing by Applegate Properties