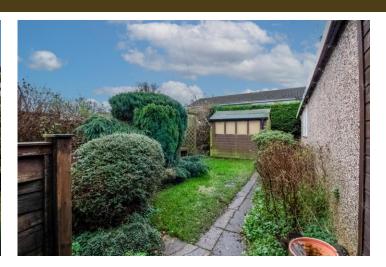

Externally, the property has a lawn to the front with gated driveway providing off street parking and leading to a detached tandem garage with power and lighting. Gated side access leads to a further enclosed rear garden with paved and lawned areas and well stocked borders.