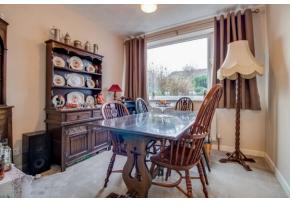

In brief comprising: Hallway, Living Room with feature fireplace and double doors to Dining room, fitted Kitchen with pantry store.

Ascending to the First Floor a spacious landing leads to three bedrooms (two being double) all with fitted storage, Bathroom with two piece suite and separate w.c.