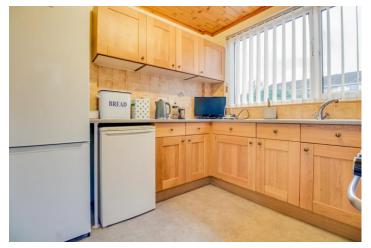

In brief comprising: Hallway, Living Room with feature fireplace and double doors to Dining room, fitted Kitchen with pantry store.

Ascending to the First Floor a spacious landing leads to three bedrooms (two being double) all with fitted storage, Bathroom with two piece suite and separate w.c.