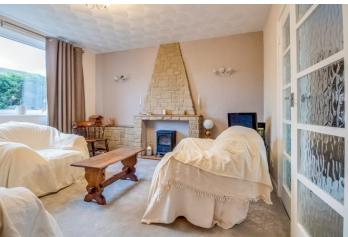

In brief comprising: Hallway, Living Room with feature fireplace and double doors to Dining room, fitted Kitchen with pantry store.

Ascending to the First Floor a spacious landing leads to three bedrooms (two being double) all with fitted storage, Bathroom with two piece suite and separate w.c.