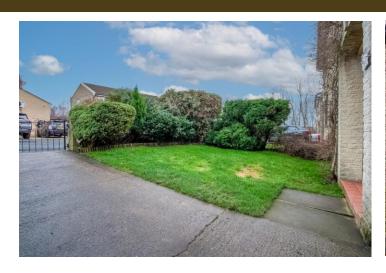

Externally, the property has a lawn to the front with gated driveway providing off street parking and leading to a detached tandem garage with power and lighting. Gated side access leads to a further enclosed rear garden with paved and lawned areas and well stocked borders.