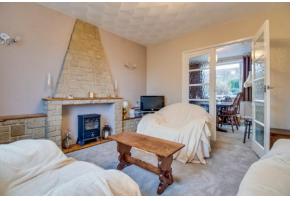

In brief comprising: Hallway, Living Room with feature fireplace and double doors to Dining room, fitted Kitchen with pantry store.

Ascending to the First Floor a spacious landing leads to three bedrooms (two being double) all with fitted storage, Bathroom with two piece suite and separate w.c.