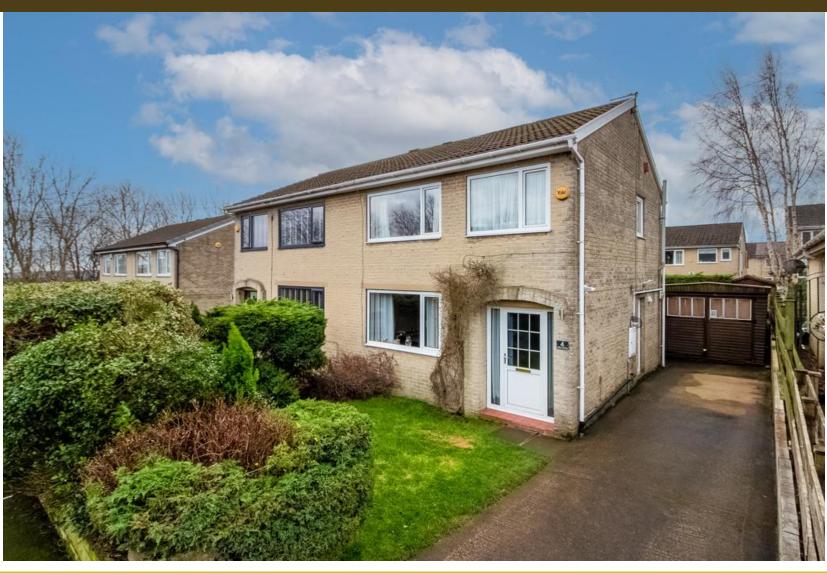

# Willow Grove, Golcar, Huddersfield, HD7 4RX Offers in the region of: £230,000

A well presented three bed property with tandem garage and enclosed gardens in popular residential cul-de-sac.

# PROPERTY DESCRIPTION

Occupying a pleasant tucked away position yet close to the varied and popular amenities of Golcar village is this attractive semi detached property.

Affording well maintained three bedroom accommodation including double glazing and gas central heating yet offering excellent further potential, the property may well suit the needs of the young family.

Externally, the property has a lawn to the front with gated driveway providing off street parking and leading to a detached tandem garage with power and lighting. Gated side access leads to a further enclosed rear garden with paved and lawned areas and well stocked borders.