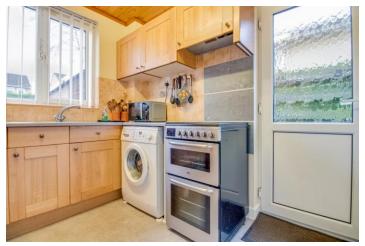

In brief comprising: Hallway, Living Room with feature fireplace and double doors to Dining room, fitted Kitchen with pantry store.

Ascending to the First Floor a spacious landing leads to three bedrooms (two being double) all with fitted storage, Bathroom with two piece suite and separate w.c.