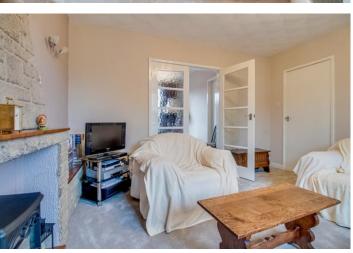

In brief comprising: Hallway, Living Room with feature fireplace and double doors to Dining room, fitted Kitchen with pantry store.

Ascending to the First Floor a spacious landing leads to three bedrooms (two being double) all with fitted storage, Bathroom with two piece suite and separate w.c.