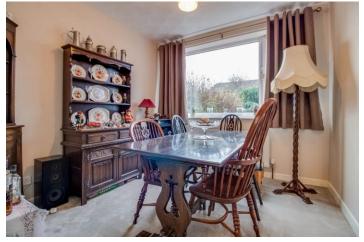

In brief comprising: Hallway, Living Room with feature fireplace and double doors to Dining room, fitted Kitchen with pantry store.

Ascending to the First Floor a spacious landing leads to three bedrooms (two being double) all with fitted storage, Bathroom with two piece suite and separate w.c.