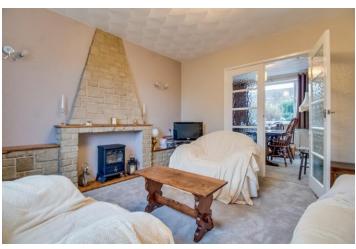

In brief comprising: Hallway, Living Room with feature fireplace and double doors to Dining room, fitted Kitchen with pantry store.

Ascending to the First Floor a spacious landing leads to three bedrooms (two being double) all with fitted storage, Bathroom with two piece suite and separate w.c.