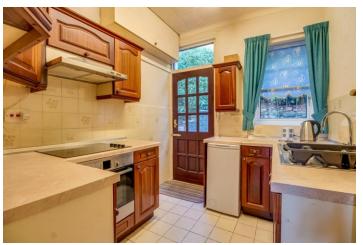

Having gas central heating and double glazing the accommodation includes: generous Hallway with understairs storage with small cellar and stairs to first floor, spacious front Sitting room with walk-in bay window, Dining room and fitted Kitchen with door to rear.