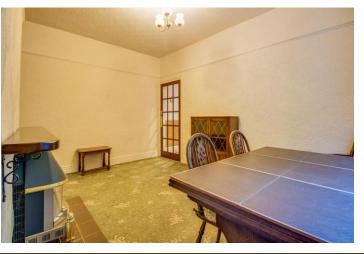

Having gas central heating and double glazing the accommodation includes: generous Hallway with understairs storage with small cellar and stairs to first floor, spacious front Sitting room with walk-in bay window, Dining room and fitted Kitchen with door to rear.