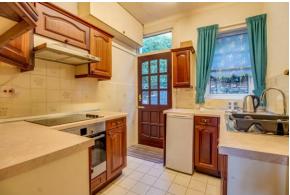

Having gas central heating and double glazing the accommodation includes: generous Hallway with understairs storage with small cellar and stairs to first floor, spacious front Sitting room with walk-in bay window, Dining room and fitted Kitchen with door to rear.