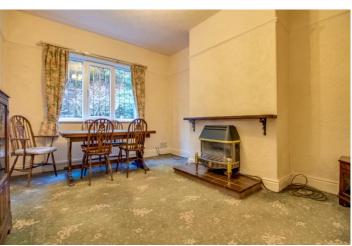

Having gas central heating and double glazing the accommodation includes: generous Hallway with understairs storage with small cellar and stairs to first floor, spacious front Sitting room with walk-in bay window, Dining room and fitted Kitchen with door to rear.