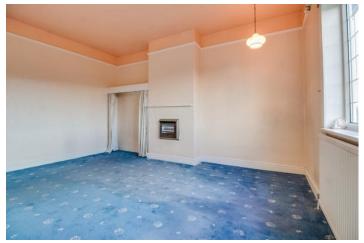

Having gas central heating and double glazing the accommodation includes: generous Hallway with understairs storage with small cellar and stairs to first floor, spacious front Sitting room with walk-in bay window, Dining room and fitted Kitchen with door to rear.