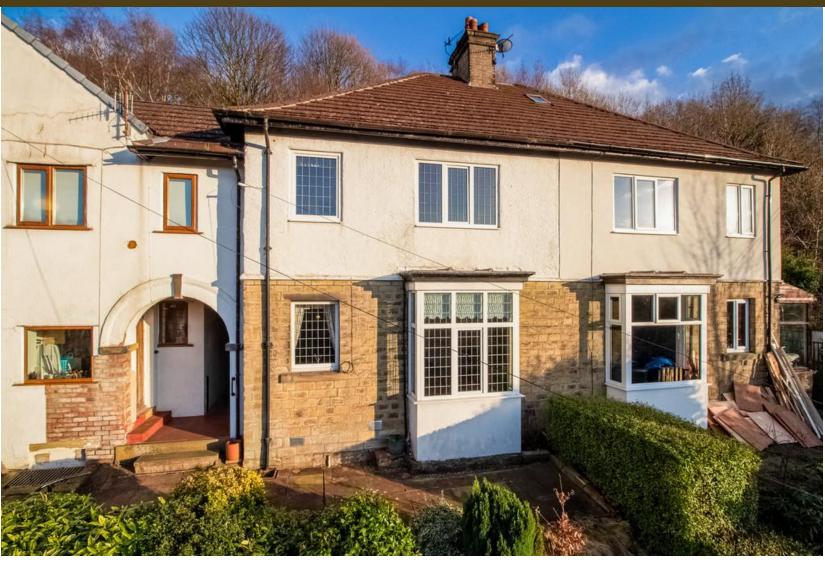

# Station Road, Holmfirth, HD9 1AE Offers in the region of: £265,000

A very spacious and characterful three bedroom period, mid terraced property with garden offering excellent further potential and occupying enviable elevated position close to popular Holmfirth. No Vendor Chain.

# PROPERTY DESCRIPTION

Commanding a prominent elevated position only a short distance from the varied and popular shops, restaurants and amenities of vibrant Holmfirth is this attractive bay fronted mid terraced property. Affording characterful and most spacious three bedroom accommodation yet offering excellent scope for modernisation, this delightful property may be of interest to a variety of buyers including the young family.

Ascending to the First Floor a spacious landing gives access to three bedrooms, two being large doubles with fitted wardrobes, House Bathroom and seperate wc.

Externally, the property is accessed to the front via shared steps with tiered, well stocked gardens. A shared passage leads to a rear yard (right of access for neighbour) and further steps lead up to an elevated garden area backing onto woodland.