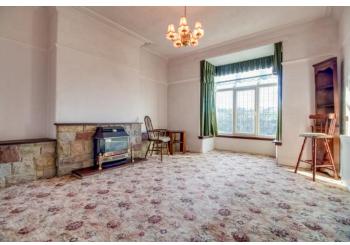

Having gas central heating and double glazing the accommodation includes: generous Hallway with understairs storage with small cellar and stairs to first floor, spacious front Sitting room with walk-in bay window, Dining room and fitted Kitchen with door to rear.