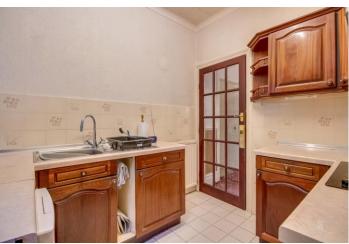

Having gas central heating and double glazing the accommodation includes: generous Hallway with understairs storage with small cellar and stairs to first floor, spacious front Sitting room with walk-in bay window, Dining room and fitted Kitchen with door to rear.