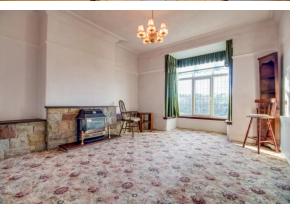

Having gas central heating and double glazing the accommodation includes: generous Hallway with understairs storage with small cellar and stairs to first floor, spacious front Sitting room with walk-in bay window, Dining room and fitted Kitchen with door to rear.