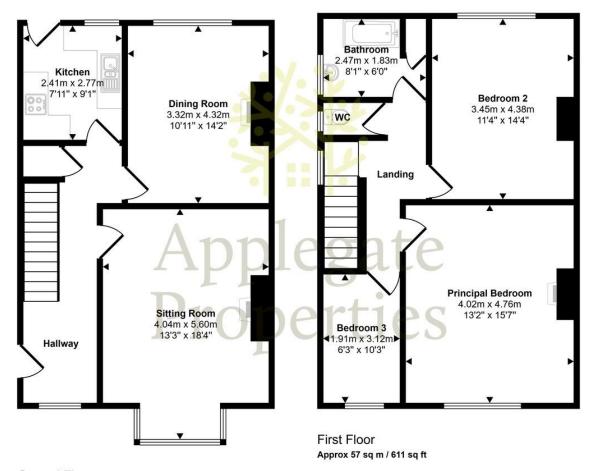

Ground Floor Approx 56 sq m / 604 sq ft

This floorplan is only for illustrative purposes and is not to scale. Measurements of rooms, doors, windows, and any items are approximate and no responsibility is taken for any error, omission or mis-statement. Icons of items such as bathroom suites are representations only and may not look like the real items. Made with Made Snappy 360.

#### Floor Plan

All plans are for illustrative purposes only and are not to scale. Due to variations and tolerances in metric and imperial measurements, the measurements contained in these particulars must not be relied upon. Those wishing to order carpets, curtains, furniture or other equipment must arrange to obtain their own measurements.

Copyright: Drawing by Applegate Properties