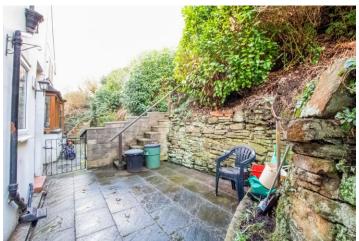

Ascending to the First Floor a spacious landing gives access to three bedrooms, two being large doubles with fitted wardrobes, House Bathroom and seperate wc.

Externally, the property is accessed to the front via shared steps with tiered, well stocked gardens. A shared passage leads to a rear yard (right of access for neighbour) and further steps lead up to an elevated garden area backing onto woodland.