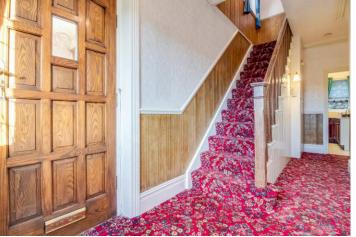

Having gas central heating and double glazing the accommodation includes: generous Hallway with understairs storage with small cellar and stairs to first floor, spacious front Sitting room with walk-in bay window, Dining room and fitted Kitchen with door to rear.